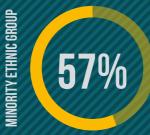

#### MEMBER STATISTICS

MEMBER **ETHNICITY** BREAKDOWN BLACK, ASIAN OR OTHER MINORITY ETHNIC GROUP

WHITE BRITISH 43%

This is consistent with the ethnicity breakdown of the local population