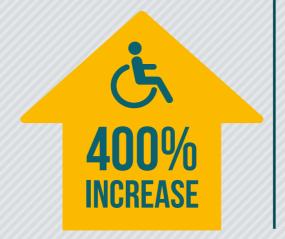

### ADDITIONAL NEEDS

IN THE PAST YEAR ALONE, THE 'A LEVEL PLAYING FIELD' PROJECT HAS INCREASED MEMBERSHIP OF YOUNG PEOPLE WITH ADDITIONAL NEEDS BY JUST UNDER 400%

(From 61 in March 2014 to 235 in June 2015)