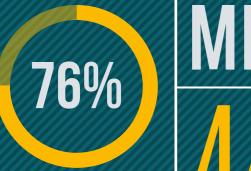

# EMPLOYABILITY NUMBER OF YOUNG PEOPLE PLACED INTO WORK OVER THE LAST 12 MONTHS

OF YOUNG PEOPLE WHO COMPLETED
THE GET A JOB COURSE MOVED
INTO EMPLOYMENT, EDUCATION
OR TRAINING