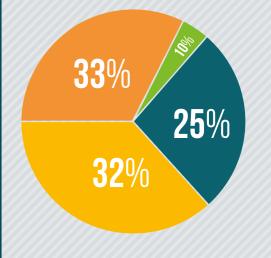

#### **INCOME COMES FROM:**

- 33% DONATIONS AND FUNDRAISING
- 25% MANCHESTER CITY COUNCIL
- 10% MEMBERSHIP FEES AND TRADING
- 32% GRANTS AND TRUSTS