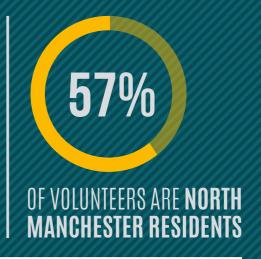

### HEALTHY LIFESTYLE

OVER THE LAST 12 MONTHS, VOLUNTEERS HAVE CONTRIBUTED OVER

8,300

HOURS
THIS EQUATES TO A SAVING OF £107,900